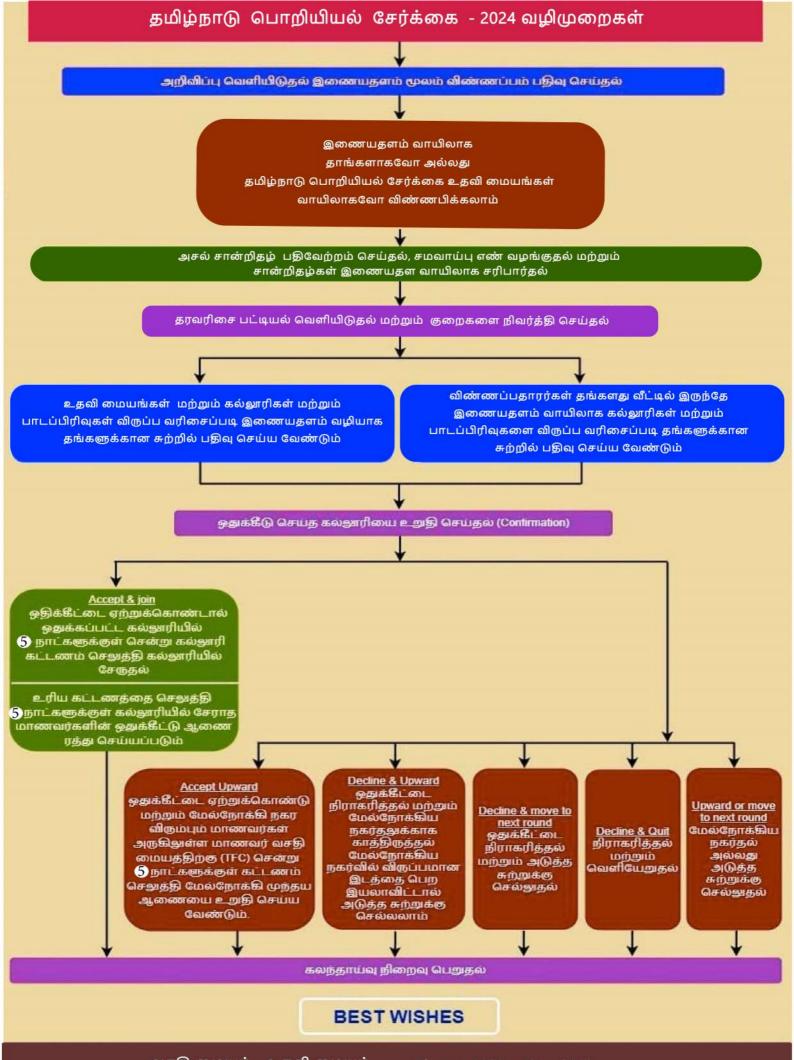

--------------|-------------------|------------|
| BC/MBC               | 50000              | 30000             | 3500/Month |
| SC/ST                | Nil                | Nil               | 3500/Month |
| First Graduate       | 25000              | 30000             | 3500/Month |
| Muslim Minority      | 25000              | 30000             | 3500/Month |
| 7.5 Government Quota | Nil                | Nil               | 3500/Month |

| Transport Fee |            |  |  |
|---------------|------------|--|--|
| Gudiyatham    | 2800       |  |  |
| Ambur         | 2000       |  |  |
| Uthangarai    | 1750       |  |  |
| Alaganyam     | 1750       |  |  |
| Tirupattur    | 900        |  |  |
| Gandhi Statue | No Charges |  |  |

For lab Uniform and books Seperate charges will be apply



வசதி மையம் - உதவி மையம் Phone : 1800 - 425 - 0110

email: tneacare@gmail.com